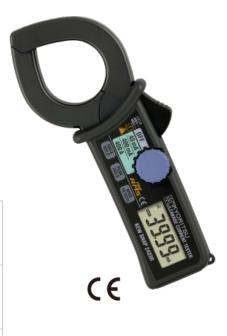

Leakage Clamp Meters

## MODEL 2433R

- Frequency Selector Switch to eliminate the effect of harmonics.
- Three AC current ranges:40mA/400mA/400A.
- Resolution 0.01mA.

| AC A (50/60Hz)                             | 40/400mA/400A<br>±1%rdg±5dgt (40/400mA)<br>±1%rdg±5dgt (0 - 300A)<br>±2%rdg (300.1 - 399.9A)                                                 |
|--------------------------------------------|----------------------------------------------------------------------------------------------------------------------------------------------|
| AC A (WIDE)                                | 40/400mA/400A<br>±2.5%rdg±10dgt [20Hz - 1kHz] (40/400mA)<br>±2.5%rdg±10dgt [40Hz - 1kHz] (0 - 300A)<br>±5%rdg [40Hz - 1kHz] (300.1 - 399.9A) |
| Maximum circuit voltage                    | 600V AC/DC (between line/neutral)<br>300V AC/DC (against earth)                                                                              |
| Conductor size                             | Ø40mm max.                                                                                                                                   |
| Frequency response                         | 20Hz - 1kHz [40Hz - 1kHz:400A]                                                                                                               |
| Effect of External Stray<br>Magnetic Field | 10mA AC approx. in proximity to a 15mm-<br>dia<br>conductor carrying 100A AC                                                                 |
| Applicable standards                       | IEC 61010-1 CAT III 300V Pollution Degree<br>2<br>IEC 61010-2-032                                                                            |
| Response Time                              | Approx. 2 seconds                                                                                                                            |
| Power source                               | Two R03 or equivalent (DC1.5V) batteries                                                                                                     |
| Dimensions                                 | $185(L) \times 81(W) \times 32(D)mm$                                                                                                         |
| Weight                                     | 270g approx.                                                                                                                                 |
| Included Accessories                       | 9052 (Carrying Case) R03 (1.5V) × 2<br>Instruction Manual                                                                                    |