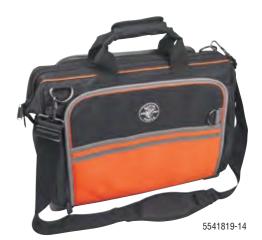

### **Extreme Electrician's Tool Bag**

### **Additional Features:**

- 78 pockets for extreme tool storage
- Wide center with removable pockets for easy access to tools
- · Hard molded pockets protect safety glasses, meters, etc.
- Lock bars to keep bag propped open
- Resized pockets to better fit tools
- Shoulder strap with extra padding
- Longer pockets for screwdrivers