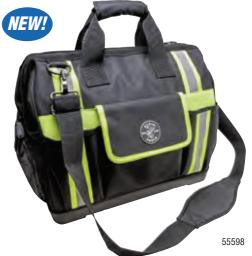

### **High-Visibility Tool Bag**

#### **Additional Features:**

- 42 different-sized pockets for tools, parts and gear
- Stay-open top
- Large interior zipper pocket
- Tall interior pockets for long screwdrivers
- Shoulder strap with extra padding and handles
- Front pockets hold tools or small parts
- Mesh side pockets
- Fully-molded bottom protects from the elements
- Reflective outer strips for visibility in low-light environments

| Cat. No.          | Length         | Width              | Height         | Pockets | Weight             |
|-------------------|----------------|--------------------|----------------|---------|--------------------|
| 55598 <b>NEW!</b> | 10" (254.0 mm) | 17-1/2" (444.5 mm) | 16" (406.4 mm) | 42      | 7.0 lbs. (3.18 kg) |
|                   |                |                    |                |         |                    |