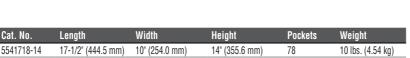

| Cat. No.          | Length         | Width              | Height         | Pockets | Weight             |
|-------------------|----------------|--------------------|----------------|---------|--------------------|
| 55598 <b>NEW!</b> | 10" (254.0 mm) | 17-1/2" (444.5 mm) | 16" (406.4 mm) | 42      | 7.0 lbs. (3.18 kg) |
|                   |                |                    |                |         |                    |