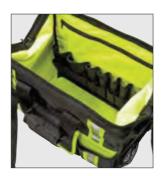

### **High-Visibility Tool Bag**

#### **Additional Features:**

- 42 different-sized pockets for tools, parts and gear
- Stay-open top
- Large interior zipper pocket
- Tall interior pockets for long screwdrivers
- Shoulder strap with extra padding and handles
- Front pockets hold tools or small parts
- Mesh side pockets
- Fully-molded bottom protects from the elements
- Reflective outer strips for visibility in low-light environments