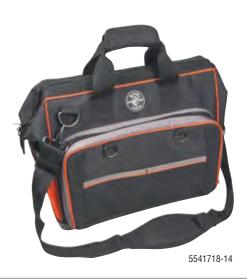

### **Extreme Electrician's Tool Bag**

### **Additional Features:**

- 78 pockets for extreme tool storage
- Wide center with removable pockets for easy access to tools
- · Hard molded pockets protect safety glasses, meters, etc.
- Lock bars to keep bag propped open
- Resized pockets to better fit tools
- Shoulder strap with extra padding
- Longer pockets for screwdrivers