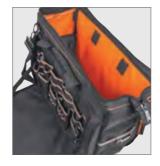

## **Ultimate Electrician's Bag**

#### **Additional Features:**

- 55 pockets for ultimate tool organization
- · Wide opening fits power drills, meters, laptops, etc.
- Lock bars to keep bag propped open
- Resized pockets to better fit tools
- Shoulder strap with extra padding
- Longer pockets for screwdrivers
- Padded meter pockets